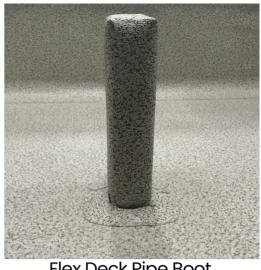

Flex has all the products & accessories to take you from start to finish

- FlexDeck Slate (Black) 6'x99'x.060 mil
- Flex Bonding Adhesive
- Flex Low VOC Bonding Adhesive
- FlexDeck Clad Metal
- FlexDeck Inside Corners
- FlexDeck Outside Corners
- FlexDeck Pipe Boots
- Termination Bars

Flex Deck Pipe Boot

FlexDeck Inside Corner

FlexDeck Outside Corner