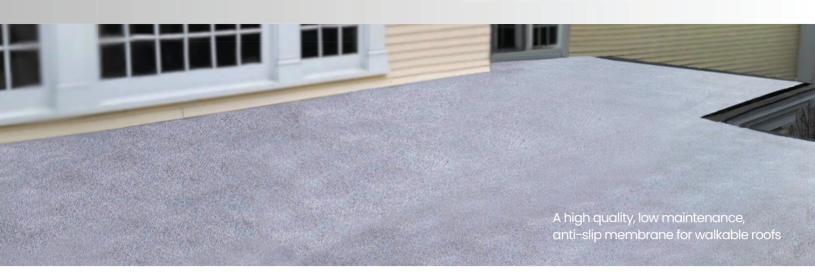

### **About the Product**

FlexDeck PVC is a high quality, low maintenance, antislip membrane manufactured with internal polyester reinforcement to withstand foot traffic. Its advanced, UV-stable chemical composition protects against sun damage and ensures long-lasting performance. FlexDeck is stain resistant and easily cleans with a brush and all-purpose cleaner.

## Waterproofing Solution for all deck types

FlexDeck PVC eliminates moisture intrusion and stays cool in extreme heat

FlexDeck PVC can withstand multiple freeze/thaw cycles without shrinking, even in the harshest weather conditions!