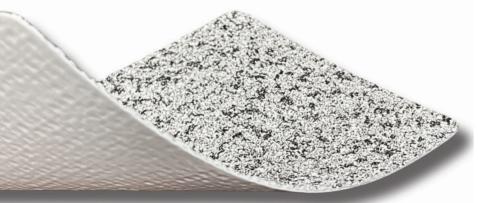

### **About the Product**

FlexDeck PVC is a high quality, low maintenance, antislip membrane manufactured with internal polyester reinforcement to withstand foot traffic. Its advanced, UV-stable chemical composition protects against sun damage and ensures long-lasting performance. FlexDeck is stain resistant and easily cleans with a brush and all-purpose cleaner.

#### Benefits and features

- Anti-slip
- Reinforced to withstand foot traffic
- UV stable
- Stain resistant
- Easy to clean
- Low maintenance
- High quality