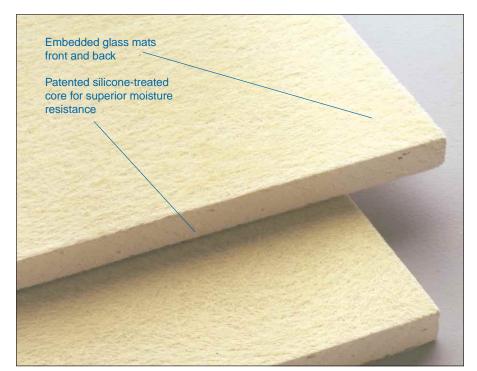

## Features:

- Moisture-Resistant Patented Silicone-Treated Core
- Glass-mats front and back
- U.L. test 790 and <sup>C</sup>U.L. Class A Fire Listed\*
  - U.L. File #R15206
- U.L. test 1256 (thermal barrier) U.L. file #15206

## **Benefits:**

- Water Resistant: The combination of glass mat surfacing and a patented silicone-treated core renders 1/4" Dens-Deck Overlayment/Underlayment more resistant to surface water or penetration of moisture.
- **Dimensionally Stable:** The glass mats are an integral part of the core on the front and back sides for added strength.
- Non-Combustible: When tested in accordance with ASTM E-136. Also, Zero Flame Spread and Zero Smoke Developed when tested in accordance with ASTM E-84.
- Excellent Adhesive Qualities: The engineered texture of the glass mat surface provides a superior bonding surface.
- Inorganic Construction: Does not rot.
- ¼" Dens-Deck spans steel deck types F (1¾"), B (2½"), N (25%") with typical live loads in commercial roof systems.
- Lighweight: Easy to cut and handle, thin to reduce roof height.